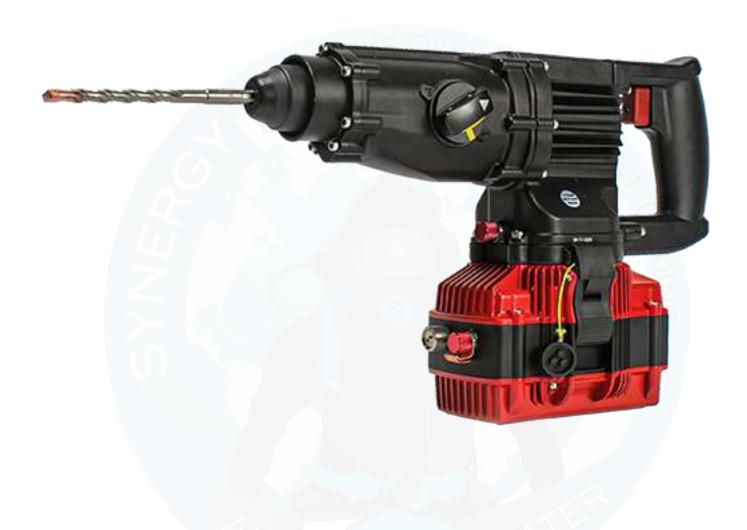

## NEMO SDS ROTARY HAMMER – 50M

Featuring a powerful 22V Li-ion 6Ah battery, this 5kg/11lb rotary hammer is light enough to maneuver easily, but heavy enough to minimize your workload. And with a hammering frequency of 5,000 IPM and a rotation speed of up to 1,040 RPM, it gets the job done quickly and efficiently.

| 22V Li-ion 3Ah |
|----------------|
| 1040 RPM       |
| 35Nm           |
| 5000 IPM       |
| 3.2 Joule      |
| 1/4 – 5/8 in   |
| 5kg(11lbs)     |
| 50m (164 ft)   |
|                |

## **NEMO SDS ROTARY HAMMER – 50M**

Tel